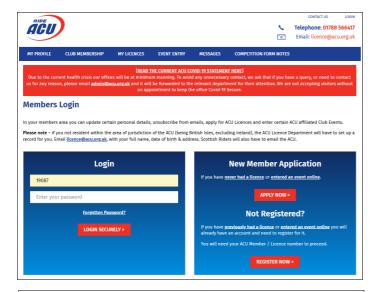

### **STEP ONE**

Go to the on the ACU Member Portal www.ride-acu.uk/secure/Login.aspx

If you ave used the site previously login using your ACU (licence) number. Use the Forgotten Password? Link to reset your password if you don't know it. If you already have an ACU number but have not used the site before register using the REGISTER NOW> link.

If you do not have an ACU number use the APPLY NOW> to get one.