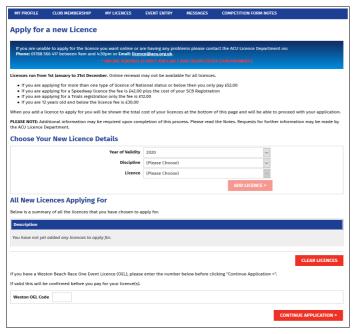

### STEP FOUR (A)

For a **new** licence select the year of validity, the discipline, and the type of licence and click ADD LICENCE>.

You will then see the licence cost.

Click CONTINUE APPLICATION> to proceed.

You will then be asked to complete a number of health questions and declarations before progressing to the payment page where you can pay by credit or debit card.