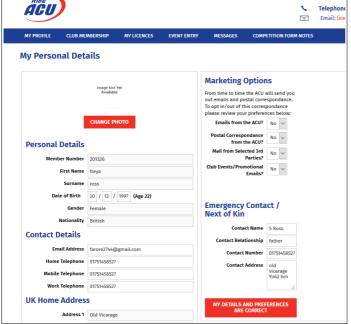

#### **STEP TWO**

If you have not visited the site for some time you will be asked to check/update your personal information.

Once you have done this use the MY LICENSES link to either renew your licence (Trials Registration) or apply for a new one.