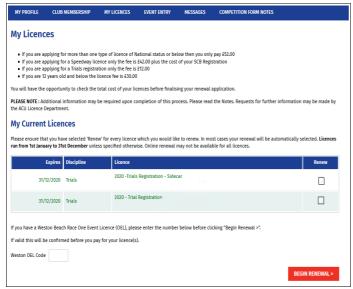

## **STAGE FOUR (B)**

This screen shows your current/previous licences.

Licences are issued annually and can only be renewed after they expire.

Select one you want to renew and check the relevant box.

### Click BEGIN RENEWAL>

You will then see the licence cost.

Click CONTINUE APPLICATION> to proceed

You will then be asked to complete a number of health questions and declarations before progressing to the payment page where you can pay by credit or debit card.